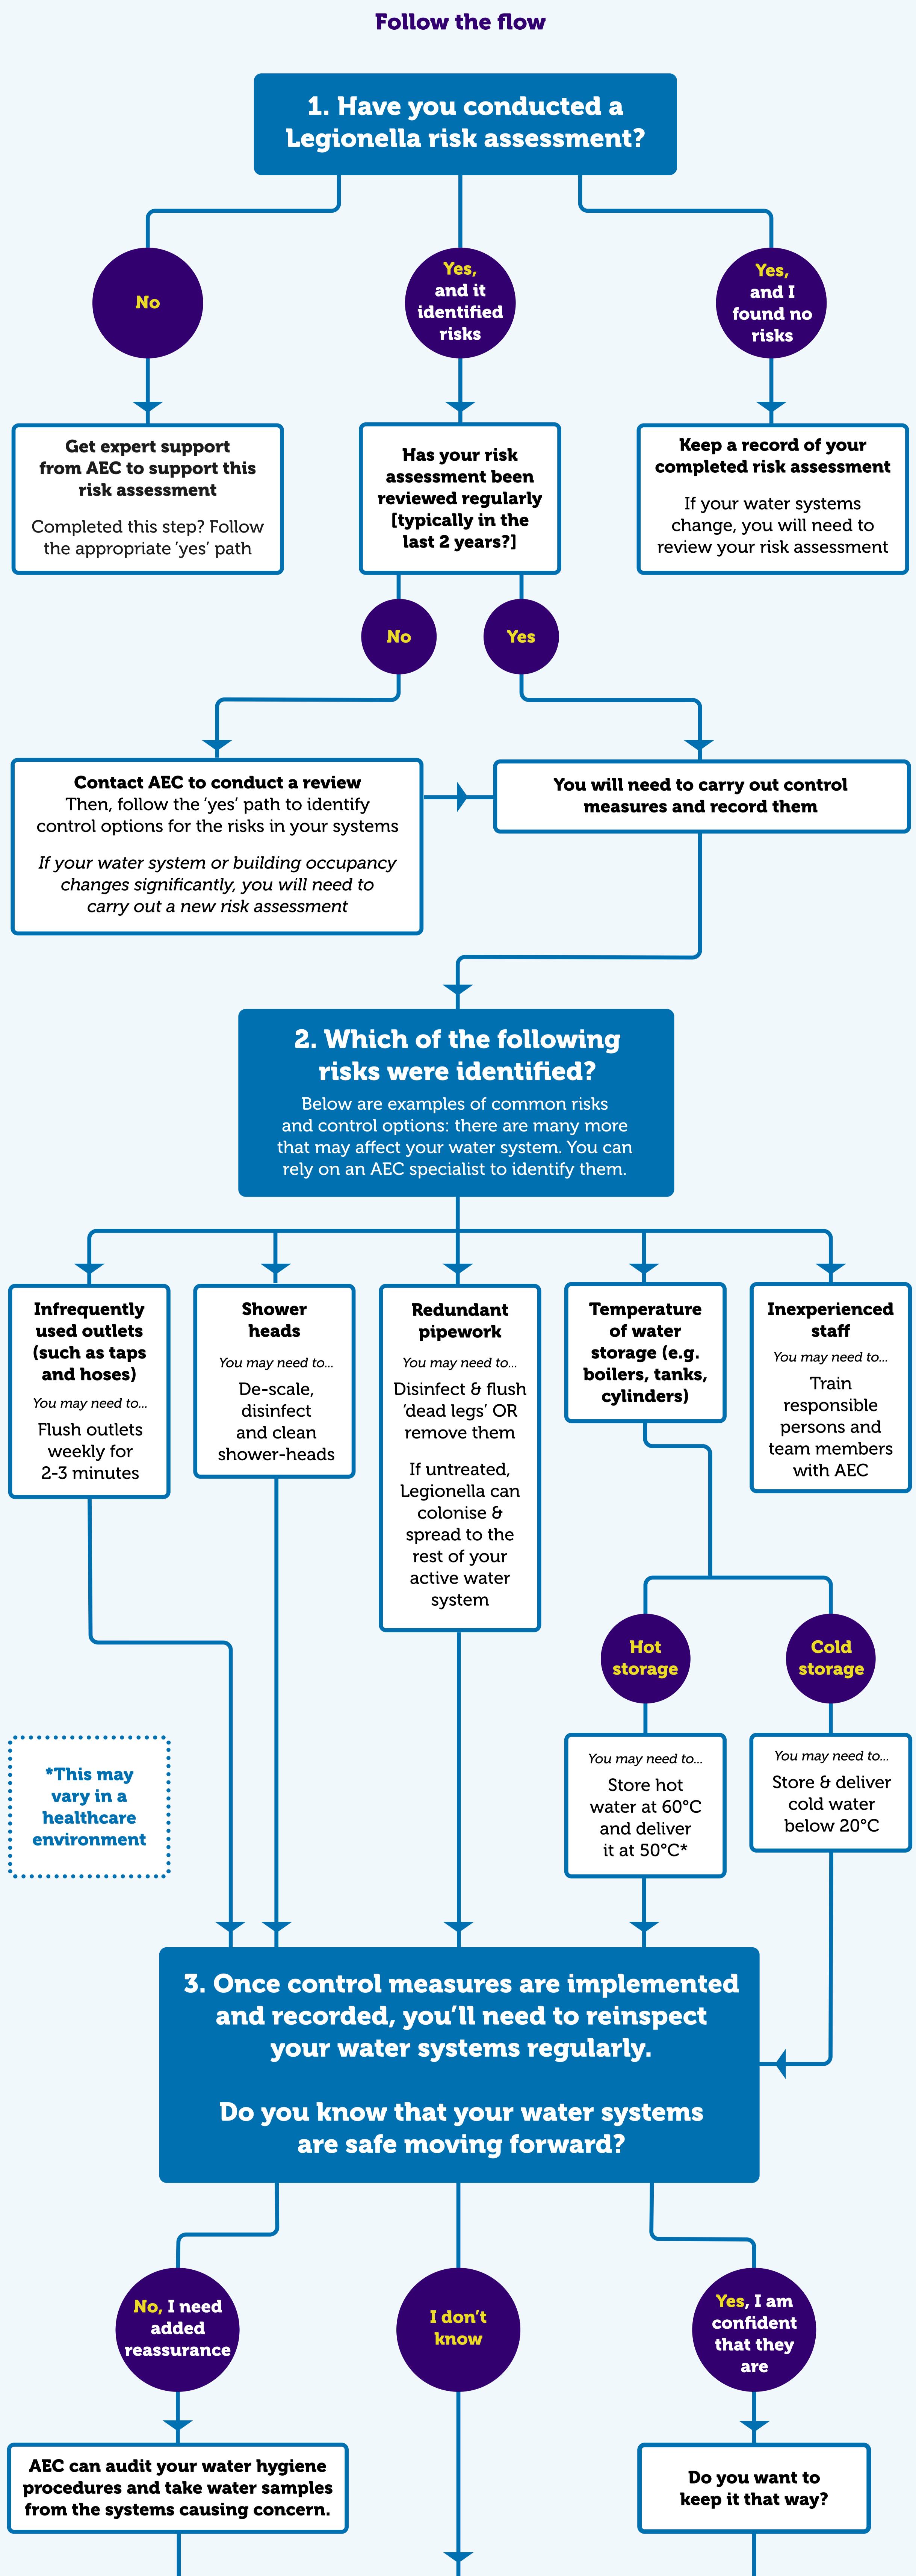

## How do I manage Legionella in my building?

If you have a water system at work, from a tap or a shower to a cooling tower, your duty to keep it safe starts with the Legionella risk assessment. If you don't know where to begin, this easy flowchart will help you ask the right questions and direct you to the expert support you need to stay compliant.